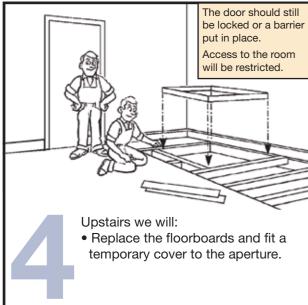

## Harmony Lift Customer Installation Guidance

Upstairs we will:

• Roll back the carpet and cut around the aperture. This piece of carpet will be refitted to the top infill panel.

Install the power pack internally or externally in the position agreed.