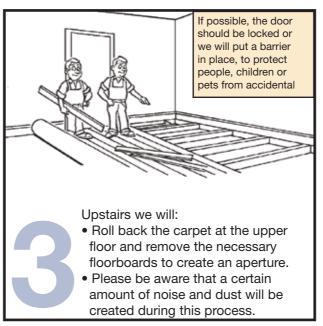

## Harmony Lift Customer Installation Guidance

Upstairs we will:

• Roll back the carpet and cut around the aperture. This piece of carpet will be refitted to the top infill panel.

Install the power pack internally or externally in the position agreed.