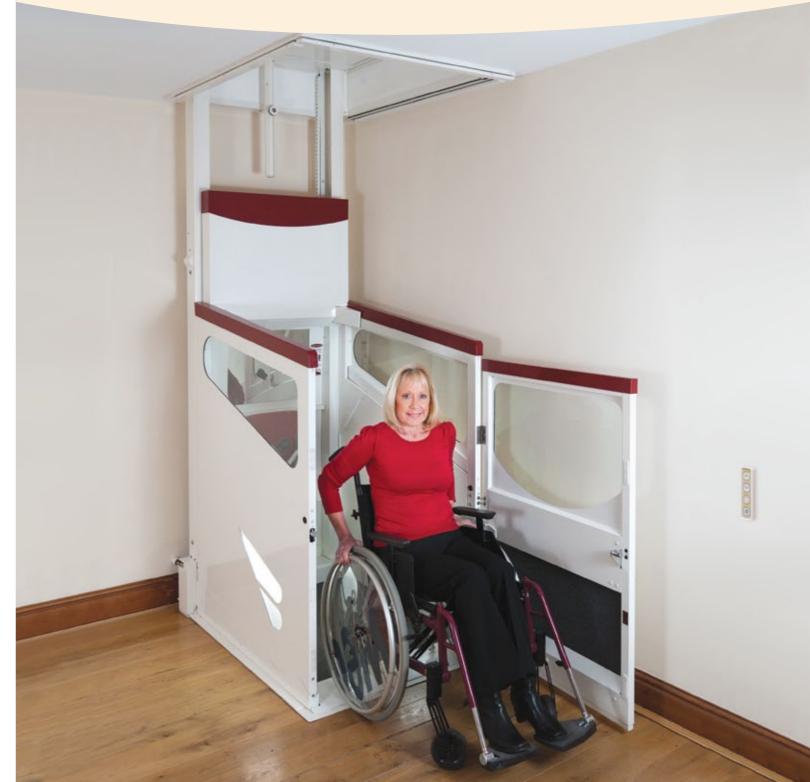

## Harmony Product Unique Features & Benefits

- Useable floor space for the standard S model is the largest on the UK market.
- All our wheelchair models have the highest weight capacity available on the UK market i.e. 250kg
- Automatic car door available on all wheelchair models
- Half hour fire integrity maintained in ceiling / floor irrespective of whether lift is parked upstairs or downstairs.
- The market leading number of lift car options
- Radio wireless controls as standard -No unsightly surface trunking
- The most user friendly call stations on the landings and in the lift car available on the market.
- 3-5 working days notice will be given to advise you that we are ready to install your lift.
- Builders preparation work will take
   1-2 days depending on site conditions.
- The installation will take on average 2 days.