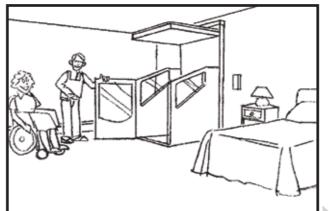

We will:

• Provide a 13A fused spur adjacent to the power pack location. Wiring runs back to consumer unit. A telephone socket may be fitted at this stage if required.

We will:

• Go through the operation of the Harmony Lift with you.

• Make final adjustments and ensure you are familiar with all the safety features.