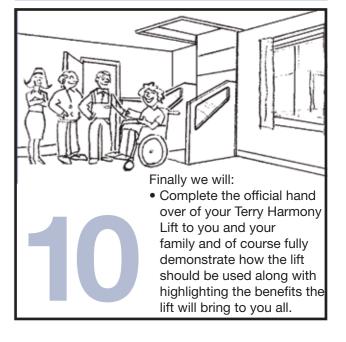

its

- Useable floor space for the standard S model is the largest on the UK market.
- All our wheelchair models have the highest weight capacity available on the UK market i.e. 250kg
- Automatic car door available on all wheelchair models
- Half hour fire integrity maintained in ceiling / floor irrespective of whether lift is parked upstairs or downstairs.
- The market leading number of lift car options
- Radio wireless controls as standard -No unsightly surface trunking
- The most user friendly call stations on the landings and in the lift car available on the market.
- 3-5 working days notice will be given to advise you that we are ready to install your lift.
- Builders preparation work will take
   1-2 days depending on site conditions.
- The installation will take on average 2 days.