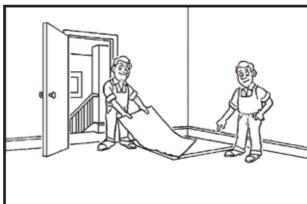

## Harmony Lift Customer Installation Guidance

Upstairs we will:

• Roll back the carpet and cut around the aperture. This piece of carpet will be refitted to the top infill panel.

Install the power pack internally or externally in the position agreed.