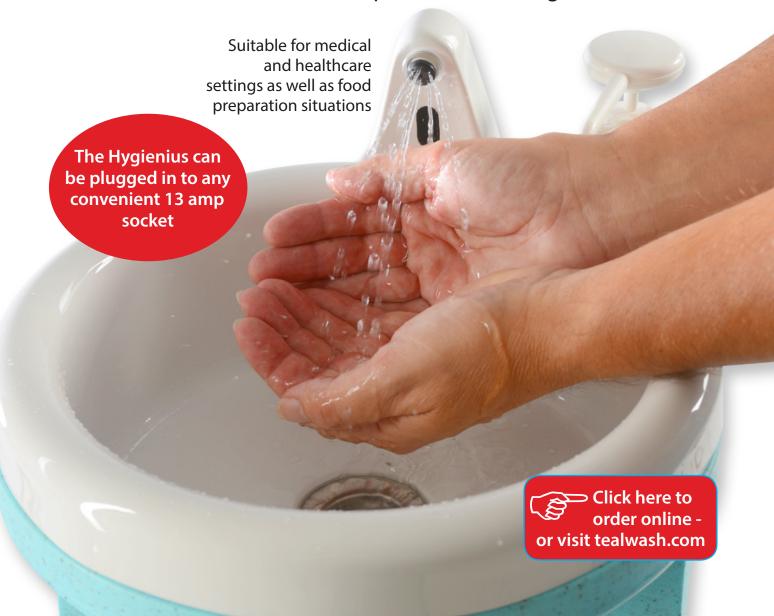

# Helping to combat cross contamination infection.

The automatic sensor starts a ten second flow of hot water when hands are placed within range.

The Hygienius is entirely self contained and needs no mains water service or drainage connections.

# Feature of the Hygienius:-

- · Hands free operation under warm running water.
- The water always at the optimum temperature of 40° 43°C.
- Highly portable the Hygienius can be plugged in to any convenient 13 amp socket, enabling it to be sited exactly at the point of need.
- The automatic sensor starts a ten second flow of hot water when hands are placed within range.
- · Nothing to reset or adjust.
- Up to 50 ten second hot washes per filling.
- The unit comes complete with an easy to use TEALtainer which ensures that fresh and waste water are kept separate and hygienically contained.
- · Simple daily hygiene routine.