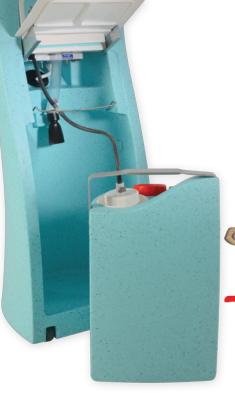

## Construction

- The body is fully moulded in blue fleck high impact polyethylene.
- The bowl is white acrylic capped ABS.
- Comes complete with 13 amp moulded plug.
- TEALtainer II securely retains waste water in a separate heavy duty LLDPE polythene 10 litre bag.

### Included with the unit

- TEALtainer II water container.
- Stainless steel paper towel holder.
- "C" bracket for TEAL soap dispenser.
- Optional extra: stainless steel soap dispenser "Z" bracket.

Order online at www.tealwash.com