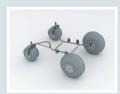

### WHAT IS IT?

It is important to clarify that this is not a new wheelchair, this is an attachment for your normal wheelchair. The NOMAD is a carriage sporting large polyurethane balloon wheels that your wheelchair sits on top of allowing you much more manoeuvrability and stability on tough terrain.

#### KFY POINTS

- / Low cost alternative to bespoke offroad wheelchairs
- / More stable on a variety of terrains due to balanced design
- / Highly manoeuvrable
- / Allows users better support compared to beach chairs such as the Landeez or Debug
- / The NOMAD is not only aimed at the beach but is designed to tackle a wider variety of tough terrain I.E. Snow, sand, soft grass, cobbles
- / Constructed of high-grade stainless steel to prevent corrosion
- / Collapsible to aid user friendliness