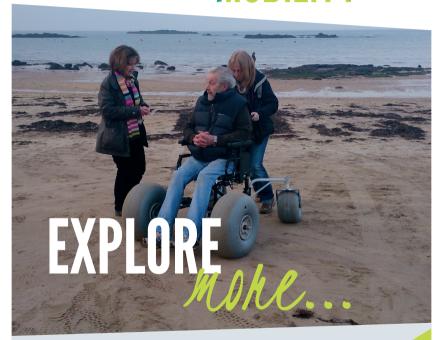

## ADVENTURE MOBILITY

The Nomad is a wheelchair attachment enabling people to explore more of nature without having to get a whole new wheelchair.

### WHAT IS IT?

It is important to clarify that this is not a new wheelchair, this is an attachment for your normal wheelchair. The NOMAD is a carriage sporting large polyurethane balloon wheels that your wheelchair sits on top of allowing you much more manoeuvrability and stability on tough terrain.