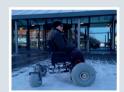

### WHAT IS IT?

It is important to clarify that this is not a new wheelchair, this is an attachment for your normal wheelchair. The NOMAD is a carriage sporting large polyurethane balloon wheels that your wheelchair sits on top of allowing you much more manoeuvrability and stability on tough terrain.

#### KFY POINTS

- / Low cost alternative to bespoke offroad wheelchairs
- / More stable on a variety of terrains due to balanced design
- / Highly manoeuvrable
- / Allows users better support compared to beach chairs such as the Landeez or Debug
- / The NOMAD is not only aimed at the beach but is designed to tackle a wider variety of tough terrain I.E. Snow, sand, soft grass, cobbles
- / Constructed of high-grade stainless steel to prevent corrosion
- / Collapsible to aid user friendliness