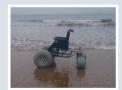

### WHAT IS IT?

It is important to clarify that this is not a new wheelchair, this is an attachment for your normal wheelchair. The NOMAD is a carriage sporting large polyurethane balloon wheels that your wheelchair sits on top of allowing you much more manoeuvrability and stability on tough terrain.

#### KFY POINTS

- / Low cost alternative to bespoke offroad wheelchairs
- / More stable on a variety of terrains due to balanced design
- / Highly manoeuvrable
- / Allows users better support compared to beach chairs such as the Landeez or Debug
- / The NOMAD is not only aimed at the beach but is designed to tackle a wider variety of tough terrain I.E. Snow, sand, soft grass, cobbles
- / Constructed of high-grade stainless steel to prevent corrosion
- / Collapsible to aid user friendliness