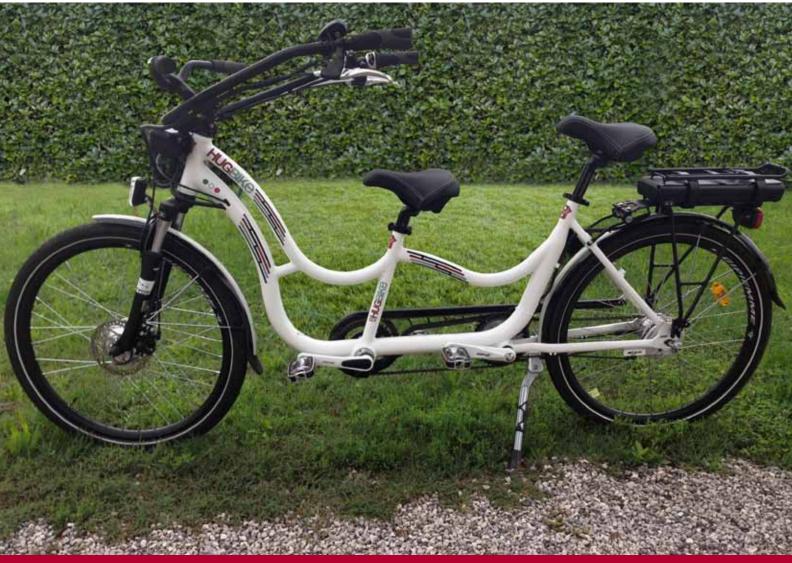

# #hugbike

HUGBIKE® is an innovative tandem bicycle which, thanks to it's long handlebars, will give you a complete and easy control from the back seat. Through this handy posture the passenger on the front will be literally "hugged" from the one sitting on the back!

#### **HUGBIKe® alu 1.2** Oversize Alu 6061 Santour sed aluminum disc break prepared 42x170 mm aluminum Crankse Shimano Nexus 6 Gears Gear Nepal uminum 6 6060T6 26" 36holes **CIRCLES** Rub 26\* 1.75 Wheels HUGBIKE.IT A-head set 1" 1/8 MTB Headset himano Nexus drum brake, front: disc brake Ivory White STANDARD COLOR 31 kg Weight 150 cm Wheel base length Rear 33 cm, Front 33 cm **Dimensions** Rear racks Included **OPTIONAL** acks, rear view mirror, white seat, kids pedals, (electric motor) n. 002301937-0001 - 03/09/2013 **Ра**тепт HUGBIKE (TV2013C00450) Min.Sviluppo Ec. Uff. Trade mark Italiano Brevetti Marchi 13/06/2013 **©HUGBIKO** ® **ALU** (electric pedal assisted) 250W 36V - 9Ah Ваттеку LED with charge level **DISPLAY** indicator, Start button