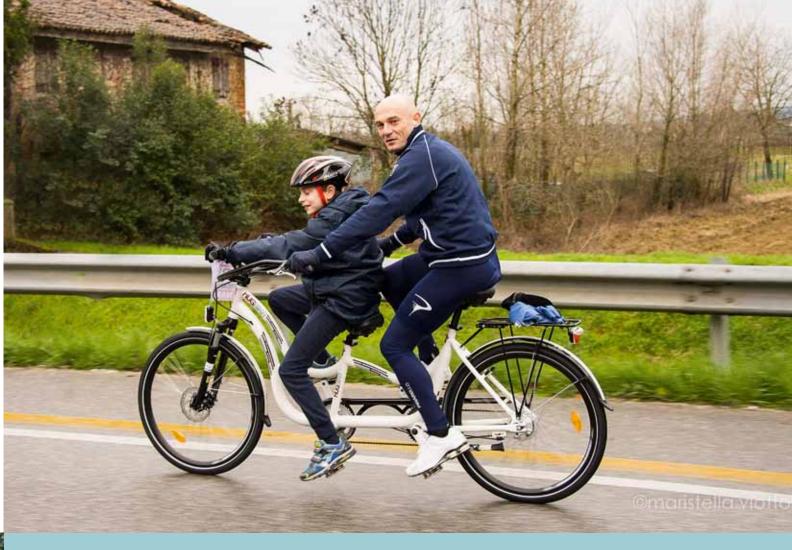

# #hugbike

HUGBIKE® is an innovative tandem bicycle which, thanks to it's long handlebars, will give you a complete and easy control from the back seat. Through this handy posture the passenger on the front will be literally "hugged" from the one sitting on the back!

## #bike2hug

**HUGBIKe®** offers you a pleasant ride in complete safety, giving you the fulfilling sensation of a relaxed chat with your front passenger.